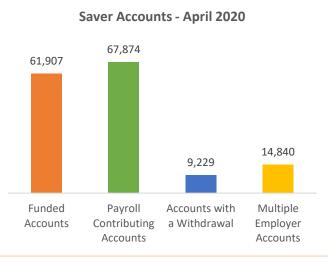

## Monthly Dashboard\* – April 2020

|   | Saver                                   | Current  | March 2020 | Change   |
|---|-----------------------------------------|----------|------------|----------|
| • | Total Funded Accounts                   | 61,907   | 59,964     | 1,943    |
| • | Total Payroll Contributing Accounts     | 67,874   | 65,586     | 2,288    |
| • | Accounts with a Withdrawal              | 9,229    | 8,610      | 619      |
| • | Multiple Employer Accounts              | 14,840   | 14,161     | 679      |
| • | Max Contribution Accounts               | 1        | 1          | 0        |
| • | Average Monthly Contribution Amount     | \$78.46  | \$85.66    | (\$7.20) |
| • | Average Deferral Rate (Funded Accounts) | 5.01%    | 5.01%      | 0        |
| • | Average Funded Account Balance          | \$332.19 | \$286.37   | \$45.82  |
| • | Effective Opt-Out Rate                  | 38.69%   | 39.29%     | (0.60%)  |