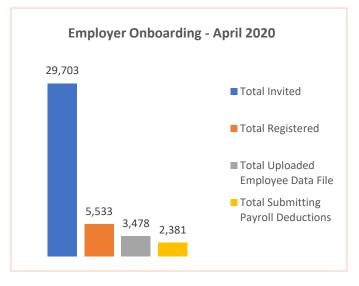

|   | Employer                            | Current | March 2020 | Change |
|---|-------------------------------------|---------|------------|--------|
| • | Total Invited                       | 29,703  | 29,702     | 1      |
| • | Total Registered                    | 5,533   | 5,488      | 45     |
| • | Total Added Employee Data           | 3,478   | 3,456      | 22     |
| • | Total Submitting Payroll Deductions | 2,381   | 2,334      | 47     |
| • | Total Exempted Employers            | 9,308   | 9,187      | 121    |