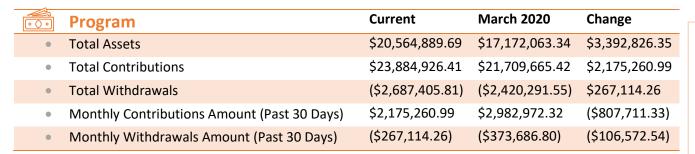

## Monthly Dashboard\* – April 2020

|   | Saver                                   | Current  | March 2020 | Change   |
|---|-----------------------------------------|----------|------------|----------|
| • | Total Funded Accounts                   | 61,907   | 59,964     | 1,943    |
| • | Total Payroll Contributing Accounts     | 67,874   | 65,586     | 2,288    |
| • | Accounts with a Withdrawal              | 9,229    | 8,610      | 619      |
| • | Multiple Employer Accounts              | 14,840   | 14,161     | 679      |
| • | Max Contribution Accounts               | 1        | 1          | 0        |
| • | Average Monthly Contribution Amount     | \$78.46  | \$85.66    | (\$7.20) |
| • | Average Deferral Rate (Funded Accounts) | 5.01%    | 5.01%      | 0        |
| • | Average Funded Account Balance          | \$332.19 | \$286.37   | \$45.82  |
| • | Effective Opt-Out Rate                  | 38.69%   | 39.29%     | (0.60%)  |