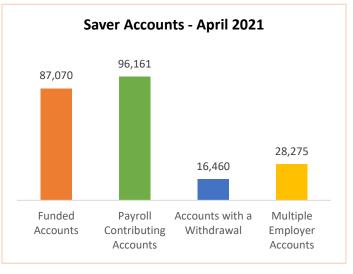

## Monthly Dashboard\* – April 2021

|   | Saver                                   | Current  | March 2021 | Change  |
|---|-----------------------------------------|----------|------------|---------|
| • | Total Funded Accounts                   | 87,070   | 85,355     | 1,715   |
| • | Total Payroll Contributing Accounts     | 96,161   | 94,847     | 1,314   |
| • | Accounts with a Withdrawal              | 16,460   | 15,953     | 507     |
| • | Multiple Employer Accounts              | 28,275   | 27,100     | 1,175   |
| • | Max Contribution Accounts               | 12       | 5          | 7       |
| • | Average Monthly Contribution Amount     | \$106.23 | \$103.11   | \$3.12  |
| • | Average Deferral Rate (Funded Accounts) | 5.04%    | 5.03%      | 0.01%   |
| • | Average Funded Account Balance          | \$694.56 | \$652.25   | \$42.31 |
| • | Effective Opt-Out Rate                  | 34.55%   | 35.08%     | (0.53%) |