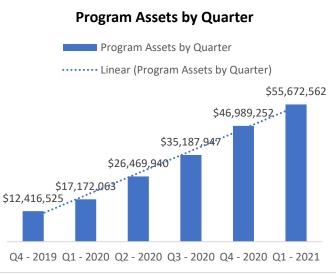

| 7       |
| • | Average Monthly Contribution Amount     | \$106.23 | \$103.11   | \$3.12  |
| • | Average Deferral Rate (Funded Accounts) | 5.04%    | 5.03%      | 0.01%   |
| • | Average Funded Account Balance          | \$694.56 | \$652.25   | \$42.31 |
| • | Effective Opt-Out Rate                  | 34.55%   | 35.08%     | (0.53%) |

|   | Employer                            | Current | March 2021 | Change |
|---|-------------------------------------|---------|------------|--------|
| • | Total Registered                    | 6,056   | 6,100      | (44)   |
| • | Total Added Employee Data           | 4,021   | 4,017      | 4      |
| • | Total Submitting Payroll Deductions | 2,824   | 2,806      | 18     |
| • | Total Exempted Employers            | 11,109  | 11,067     | 42     |