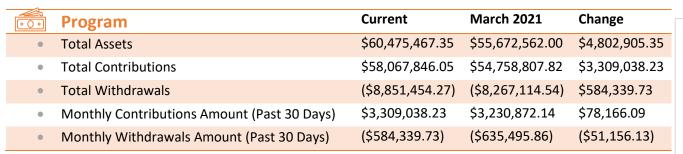

## Monthly Dashboard\* – April 2021

|   | Saver                                   | Current  | March 2021 | Change  |
|---|-----------------------------------------|----------|------------|---------|
| • | Total Funded Accounts                   | 87,070   | 85,355     | 1,715   |
| • | Total Payroll Contributing Accounts     | 96,161   | 94,847     | 1,314   |
| • | Accounts with a Withdrawal              | 16,460   | 15,953     | 507     |
| • | Multiple Employer Accounts              | 28,275   | 27,100     | 1,175   |
| • | Max Contribution Accounts               | 12       | 5          | 7       |
| • | Average Monthly Contribution Amount     | \$106.23 | \$103.11   | \$3.12  |
| • | Average Deferral Rate (Funded Accounts) | 5.04%    | 5.03%      | 0.01%   |
| • | Average Funded Account Balance          | \$694.56 | \$652.25   | \$42.31 |
| • | Effective Opt-Out Rate                  | 34.55%   | 35.08%     | (0.53%) |