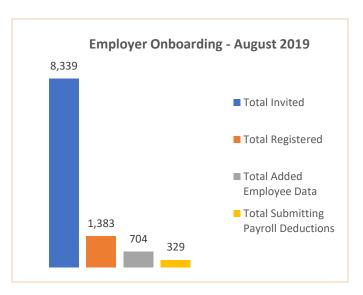

|   | Employer                            | Current | July 2019 | Change |
|---|-------------------------------------|---------|-----------|--------|
| • | Total Invited                       | 8,339   | 6,787     | 1,552  |
| • | Total Registered                    | 1,383   | 937       | 446    |
| • | Total Added Employee Data           | 704     | 526       | 178    |
| • | Total Submitting Payroll Deductions | 329     | 127       | 202    |
| • | Total Exempted Employers            | 3,474   | 2,233     | 1241   |