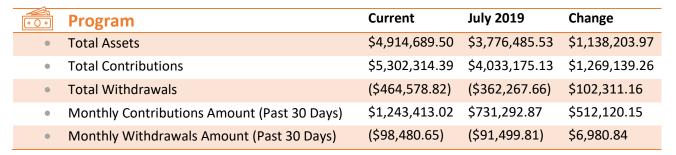

## Monthly Dashboard\* – August 2019

|   | Saver                                   | Current  | July 2019 | Change    |
|---|-----------------------------------------|----------|-----------|-----------|
| • | Total Funded Accounts                   | 22,821   | 16,586    | 6235      |
| • | Total Payroll Contributing Accounts     | 24,344   | 17,772    | 6572      |
| • | Accounts with a Withdrawal              | 2,294    | 1,815     | 479       |
| • | Multiple Employer Accounts              | 3,566    | 2,764     | 802       |
| • | Max Contribution Accounts               | 1        | 1         | 0         |
| • | Average Monthly Contribution Amount     | \$75.20  | \$69.41   | \$5.79    |
| • | Average Deferral Rate (Funded Accounts) | 5.17%    | 5.16%     | 0.01%     |
| • | Average Funded Account Balance          | \$215.36 | \$227.69  | (\$12.33) |
| • | Effective Opt-Out Rate                  | 35.68%   | 33.55%    | 2.13%     |