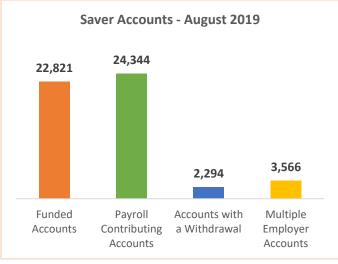

## Monthly Dashboard\* – August 2019

|   | Saver                                   | Current  | July 2019 | Change    |
|---|-----------------------------------------|----------|-----------|-----------|
| • | Total Funded Accounts                   | 22,821   | 16,586    | 6235      |
| • | Total Payroll Contributing Accounts     | 24,344   | 17,772    | 6572      |
| • | Accounts with a Withdrawal              | 2,294    | 1,815     | 479       |
| • | Multiple Employer Accounts              | 3,566    | 2,764     | 802       |
| • | Max Contribution Accounts               | 1        | 1         | 0         |
| • | Average Monthly Contribution Amount     | \$75.20  | \$69.41   | \$5.79    |
| • | Average Deferral Rate (Funded Accounts) | 5.17%    | 5.16%     | 0.01%     |
| • | Average Funded Account Balance          | \$215.36 | \$227.69  | (\$12.33) |
| • | Effective Opt-Out Rate                  | 35.68%   | 33.55%    | 2.13%     |