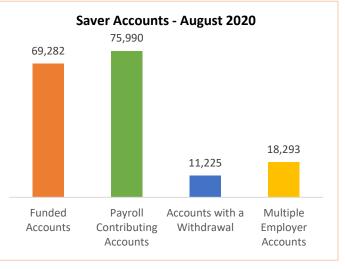

## Monthly Dashboard\* – August 2020

|   | Saver                                   | Current  | July 2020 | Change   |
|---|-----------------------------------------|----------|-----------|----------|
| • | Total Funded Accounts                   | 69,282   | 67,385    | 1,897    |
| • | Total Payroll Contributing Accounts     | 75,990   | 73,831    | 2,159    |
| • | Accounts with a Withdrawal              | 11,225   | 10,739    | 486      |
| • | Multiple Employer Accounts              | 18,293   | 16,997    | 1,296    |
| • | Max Contribution Accounts               | 26       | 14        | 12       |
| • | Average Monthly Contribution Amount     | \$92.45  | \$92.69   | (\$0.24) |
| • | Average Deferral Rate (Funded Accounts) | 5.01%    | 5.01%     | 0.00%    |
| • | Average Funded Account Balance          | \$484.57 | \$443.02  | \$41.55  |
| • | Effective Opt-Out Rate                  | 37.60%   | 37.95%    | (0.35%)  |