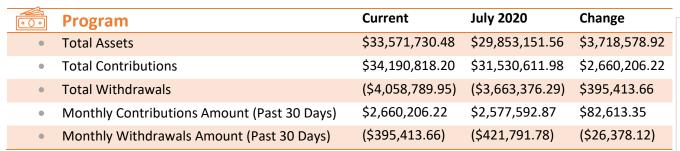

## Monthly Dashboard\* – August 2020



|   | Saver                                   | Current  | July 2020 | Change   |
|---|-----------------------------------------|----------|-----------|----------|
| • | Total Funded Accounts                   | 69,282   | 67,385    | 1,897    |
| • | Total Payroll Contributing Accounts     | 75,990   | 73,831    | 2,159    |
| • | Accounts with a Withdrawal              | 11,225   | 10,739    | 486      |
| • | Multiple Employer Accounts              | 18,293   | 16,997    | 1,296    |
| • | Max Contribution Accounts               | 26       | 14        | 12       |
| • | Average Monthly Contribution Amount     | \$92.45  | \$92.69   | (\$0.24) |
| • | Average Deferral Rate (Funded Accounts) | 5.01%    | 5.01%     | 0.00%    |
| • | Average Funded Account Balance          | \$484.57 | \