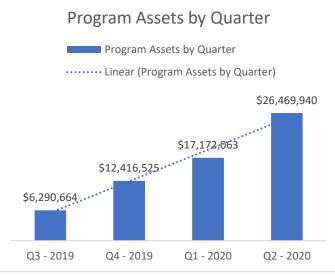

| 12       |
| • | Average Monthly Contribution Amount     | \$92.45  | \$92.69   | (\$0.24) |
| • | Average Deferral Rate (Funded Accounts) | 5.01%    | 5.01%     | 0.00%    |
| • | Average Funded Account Balance          | \$484.57 | \$443.02  | \$41.55  |
| • | Effective Opt-Out Rate                  | 37.60%   | 37.95%    | (0.35%)  |

|   | Employer                            | Current | July 2020 | Change |
|---|-------------------------------------|---------|-----------|--------|
| • | Total Registered                    | 5,651   | 5,539     | 112    |
| • | Total Added Employee Data           | 3,558   | 3,533     | 25     |
| • | Total Submitting Payroll Deductions | 2,499   | 2,484     | 15     |
| • | Total Exempted Employers            | 9,899   | 9,442     | 457    |