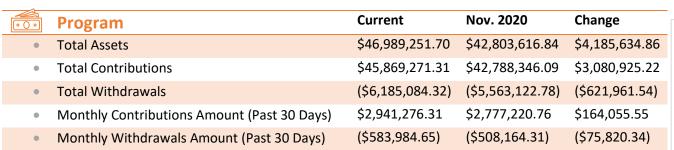

## **Monthly Dashboard\* – December 2020**



|   | Saver                                   | Current  | Nov. 2020 | Change  |
|---|-----------------------------------------|----------|-----------|---------|
| • | Total Funded Accounts                   | 79,837   | 77,091    | 2,746   |
| • | Total Payroll Contributing Accounts     | 87,868   | 84,797    | 3,071   |
| • | Accounts with a Withdrawal              | 13,630   | 12,981    | 649     |
| • | Multiple Employer Accounts              | 23,814   | 22,389    | 1,425   |
| • | Max Contribution Accounts               | 116      | 74        | 42      |
| • | Average Monthly Contribution Amount     | \$96.60  | \$90.27   | \$6.33  |
| • | Average Deferral Rate (Funded Accounts) | 5.01%    | 5.02%     | (0.01%) |
| • | Average Funded Account Balance          | \$588.56 | \$555.23