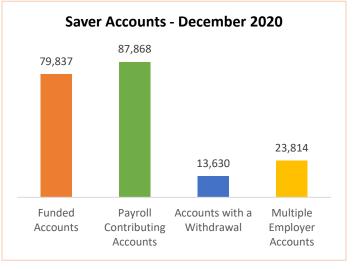

## **Monthly Dashboard\* – December 2020**

|   | Saver                                   | Current  | Nov. 2020 | Change  |
|---|-----------------------------------------|----------|-----------|---------|
| • | Total Funded Accounts                   | 79,837   | 77,091    | 2,746   |
| • | Total Payroll Contributing Accounts     | 87,868   | 84,797    | 3,071   |
| • | Accounts with a Withdrawal              | 13,630   | 12,981    | 649     |
| • | Multiple Employer Accounts              | 23,814   | 22,389    | 1,425   |
| • | Max Contribution Accounts               | 116      | 74        | 42      |
| • | Average Monthly Contribution Amount     | \$96.60  | \$90.27   | \$6.33  |
| • | Average Deferral Rate (Funded Accounts) | 5.01%    | 5.02%     | (0.01%) |
| • | Average Funded Account Balance          | \$588.56 | \$555.23  | \$33.33 |
| • | Effective Opt-Out Rate                  | 35.99%   | 36.38%    | (0.39%) |