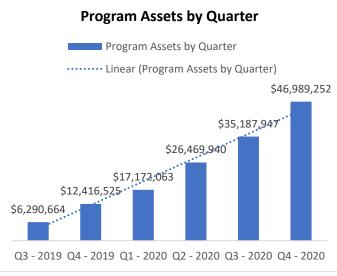

74        | 42      |
| • | Average Monthly Contribution Amount     | \$96.60  | \$90.27   | \$6.33  |
| • | Average Deferral Rate (Funded Accounts) | 5.01%    | 5.02%     | (0.01%) |
| • | Average Funded Account Balance          | \$588.56 | \$555.23  | \$33.33 |
| • | Effective Opt-Out Rate                  | 35.99%   | 36.38%    | (0.39%) |

|   | Employer                            | Current | Nov. 2020 | Change |
|---|-------------------------------------|---------|-----------|--------|
| • | Total Registered                    | 6,087   | 6,087     | 0      |
| • | Total Added Employee Data           | 3,959   | 3,913     | 46     |
| • | Total Submitting Payroll Deductions | 2,705   | 2,621     | 84     |
| • | Total Exempted Employers            | 11,024  | 11,002    | 22     |