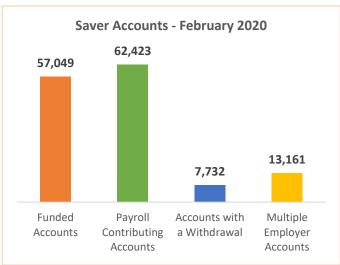

|   | Saver                                   | Current  | January 2020 | Change |
|---|-----------------------------------------|----------|--------------|--------|
| • | Total Funded Accounts                   | 57,049   | 52,862       | 4,187  |
| ٠ | Total Payroll Contributing Accounts     | 62,423   | 57,588       | 4,835  |
| • | Accounts with a Withdrawal              | 7,732    | 6,715        | 1,017  |
| ٠ | Multiple Employer Accounts              | 13,161   | 11,937       | 1,224  |
| • | Max Contribution Accounts               | 1        | 1            | 0      |
| ٠ | Average Monthly Contribution Amount     | \$83.65  | \$82.93      | \$0.72 |
| • | Average Deferral Rate (Funded Accounts) | 5.02%    | 5.02%        | 0      |
| ٠ | Average Funded Account Balance          | \$285.37 | \$278.88     | \$6.49 |
| • | Effective Opt-Out Rate                  | 39.57%   | 39.48%       | 0.09%  |