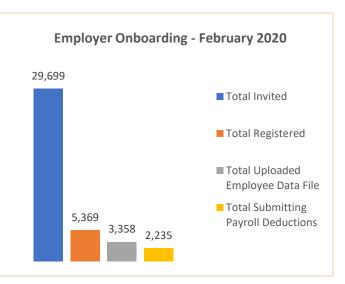

|   | Employer                            | Current | January 2020 | Change |
|---|-------------------------------------|---------|--------------|--------|
| • | Total Invited                       | 29,699  | 29,693       | 6      |
| • | Total Registered                    | 5,369   | 5,345        | 24     |
| • | Total Added Employee Data           | 3,358   | 3,277        | 81     |
| ٠ | Total Submitting Payroll Deductions | 2,235   | 2,044        | 191    |
| ٠ | Total Exempted Employers            | 8,313   | 8,077        | 236    |