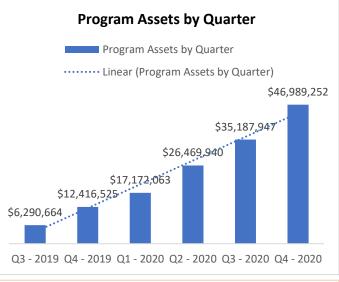

## **Monthly Dashboard\* – February 2021**

| 000 | Program                                     | Current          | January 2021     | Change         |
|-----|---------------------------------------------|------------------|------------------|----------------|
| •   | Total Assets                                | \$51,784,545.20  | \$48,803,339.13  | \$2,981,206.07 |
| •   | Total Contributions                         | \$51,363,444.98  | \$48,629,681.02  | \$2,733,763.96 |
| •   | Total Withdrawals                           | (\$7,583,590.09) | (\$6,896,037.58) | \$687,552.51   |
| •   | Monthly Contributions Amount (Past 30 Days) | \$2,733,763.96   | \$2,760,409.71   | (\$26,645.75)  |
| •   | Monthly Withdrawals Amount (Past 30 Days)   | (\$687,552.51)   | (\$710,953.26)   | (\$23,400.75)  |