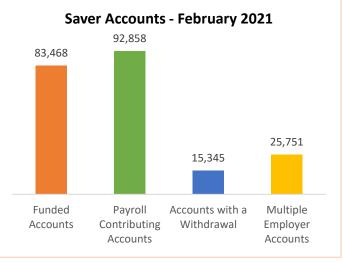

|   | Saver                                   | Current  | January 2021 | Change   |
|---|-----------------------------------------|----------|--------------|----------|
| • | Total Funded Accounts                   | 83,468   | 81,644       | 1,824    |
| • | Total Payroll Contributing Accounts     | 92,858   | 90,487       | 2,371    |
| • | Accounts with a Withdrawal              | 15,345   | 14,599       | 746      |
| • | Multiple Employer Accounts              | 25,751   | 24,785       | 966      |
| • | Max Contribution Accounts               | 4        | 2            | 2        |
| • | Average Monthly Contribution Amount     | \$92.44  | \$93.96      | (\$1.52) |
| • | Average Deferral Rate (Funded Accounts) | 5.03%    | 5.02%        | 0.01%    |
| • | Average Funded Account Balance          | \$620.41 | \$597.76     | \$22.65  |
| • | Effective Opt-Out Rate                  | 35.31%   | 35.57%       | (0.26%)  |