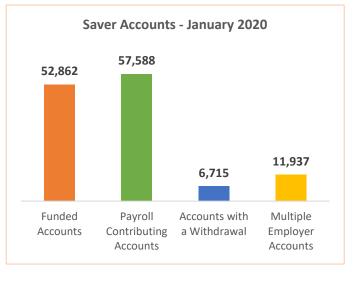

|   | Saver                                   | Current  | Dec. 2019 | Change   |
|---|-----------------------------------------|----------|-----------|----------|
| • | Total Funded Accounts                   | 52,862   | 46,494    | 6,368    |
| • | Total Payroll Contributing Accounts     | 57,588   | 50,222    | 7,366    |
| • | Accounts with a Withdrawal              | 6,715    | 5,318     | 1,397    |
| • | Multiple Employer Accounts              | 11,937   | 10,711    | 1,226    |
| • | Max Contribution Accounts <sup>1</sup>  | 1        | 12        | (11)     |
| • | Average Monthly Contribution Amount     | \$82.93  | \$87.35   | (\$4.42) |
| • | Average Deferral Rate (Funded Accounts) | 5.02%    | 5.02%     | 0        |
| • | Average Funded Account Balance          | \$278.88 | \$267.06  | \$11.82  |
| • | Effective Opt-Out Rate                  | 39.48%   | 39.78%    | (0.30%)  |