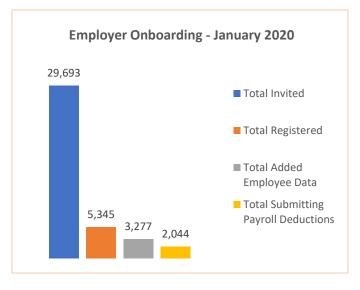

|   | Employer                            | Current | Dec. 2019 | Change |
|---|-------------------------------------|---------|-----------|--------|
| • | Total Invited                       | 29,693  | 29,686    | 7      |
| • | Total Registered                    | 5,345   | 5,270     | 75     |
| • | Total Added Employee Data           | 3,277   | 3,127     | 150    |
| • | Total Submitting Payroll Deductions | 2,044   | 1,592     | 452    |
| • | Total Exempted Employers            | 8,077   | 7,655     | 422    |