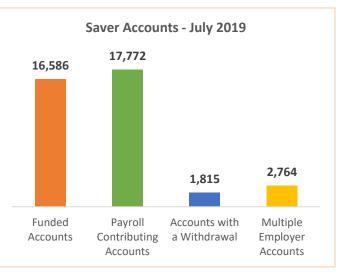

|   | Saver                                   | Current  | June 2019 | Change   |
|---|-----------------------------------------|----------|-----------|----------|
| • | Total Funded Accounts                   | 16,586   | 13,281    | 3,305    |
| ٠ | Total Payroll Contributing Accounts     | 17,772   | 14,288    | (3,484)  |
| • | Accounts with a Withdrawal              | 1,815    | 1,468     | 347      |
| ٠ | Multiple Employer Accounts              | 2,764    | 1,819     | 945      |
| • | Max Contribution Accounts               | 1        | 1         | 0        |
| ٠ | Average Monthly Contribution Amount     | \$69.41  | \$72.14   | (\$2.73) |
| • | Average Deferral Rate (Funded Accounts) | 5.16%    | 5.17%     | (0.01%)  |
| ٠ | Average Funded Account Balance          | \$227.69 | \$236.04  | (\$8.35) |
| • | Effective Opt-Out Rate                  | 33.55%   | 31.61%    | 1.94%    |