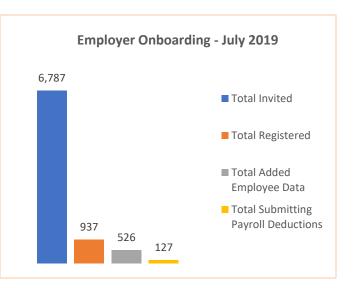

|   | Employer                            | Current | June 2019 | Change |
|---|-------------------------------------|---------|-----------|--------|
| • | Total Invited                       | 6,787   | 6,620     | 167    |
| ٠ | Total Registered                    | 937     | 743       | 194    |
| • | Total Added Employee Data           | 526     | 304       | 222    |
| ٠ | Total Submitting Payroll Deductions | 127     | 65        | 61     |
| • | Total Exempted Employers            | 2,233   | 1,509     | 724    |