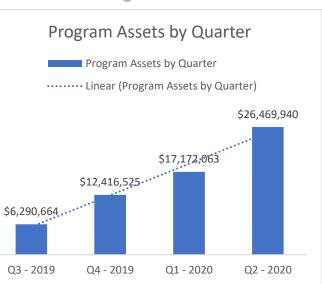

## Monthly Dashboard\* – July 2020

| 7 | Illinois                                    |  |
|---|---------------------------------------------|--|
| Z | Secure Choice<br>Retirement Savings Program |  |

| 00 | Program                                     | Current          | June 2020        | Change                 |
|----|---------------------------------------------|------------------|------------------|------------------------|
| ٠  | Total Assets                                | \$29,853,151.56  | \$26,469,940.12  | \$3,383,211.44         |
| ٠  | Total Contributions                         | \$31,530,611.98  | \$28,863,546.47  | \$2,667,065.51         |
| •  | Total Withdrawals                           | (\$3,663,376.29) | (\$3,233,200.66) | \$430,175.63           |
| ٠  | Monthly Contributions Amount (Past 30 Days) | \$2,577,592.87   | \$2,677,388.51   | (\$99 <i>,</i> 795.64) |
| •  | Monthly Withdrawals Amount (Past 30 Days)   | (\$421,791.78)   | (\$329,135.38)   | \$92,656.40            |