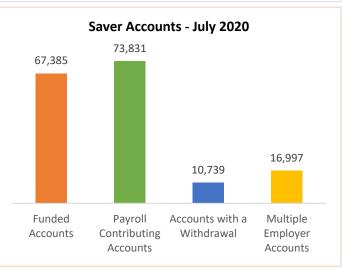

|   | Saver                                   | Current  | June 2020 | Change   |
|---|-----------------------------------------|----------|-----------|----------|
| • | Total Funded Accounts                   | 67,385   | 65,933    | 1,452    |
| ٠ | Total Payroll Contributing Accounts     | 73,831   | 72,410    | 1,421    |
| ٠ | Accounts with a Withdrawal              | 10,739   | 10,164    | 575      |
| ٠ | Multiple Employer Accounts              | 16,997   | 15,973    | 1,024    |
| ٠ | Max Contribution Accounts               | 14       | 10        | 4        |
| ٠ | Average Monthly Contribution Amount     | \$92.69  | \$97.49   | (\$4.80) |
| ٠ | Average Deferral Rate (Funded Accounts) | 5.01%    | 5.01%     | 0        |
| ٠ | Average Funded Account Balance          | \$443.02 | \$401.47  | \$41.55  |
| ٠ | Effective Opt-Out Rate                  | 37.95%   | 38.37%    | (0.42%)  |