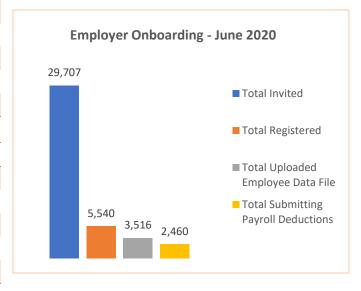

| <b>AQ</b> | Employer                            | June 2020 | May 2020 | Change |
|-----------|-------------------------------------|-----------|----------|--------|
| •         | Total Invited                       | 29,707    | 29,707   | 0      |
| •         | Total Registered                    | 5,540     | 5,544    | (4)    |
| •         | Total Added Employee Data           | 3,516     | 3,502    | 14     |
| •         | Total Submitting Payroll Deductions | 2,460     | 2,423    | 37     |
| •         | Total Exempted Employers            | 9,416     | 9,372    | 44     |