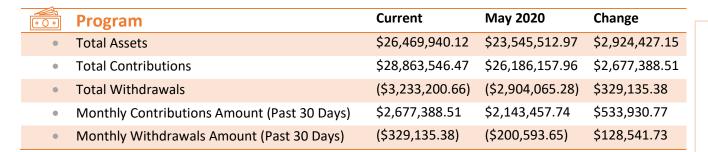

## Monthly Dashboard\* – June 2020

|   | Saver                                   | Current  | May 2020 | Change  |
|---|-----------------------------------------|----------|----------|---------|
| • | Total Funded Accounts                   | 65,933   | 64,068   | 1,865   |
| • | Total Payroll Contributing Accounts     | 72,410   | 70,288   | 2,122   |
| • | Accounts with a Withdrawal              | 10,164   | 9,661    | 503     |
| • | Multiple Employer Accounts              | 15,973   | 15,412   | 561     |
| • | Max Contribution Accounts               | 10       | 4        | 6       |
| • | Average Monthly Contribution Amount     | \$97.49  | \$86.70  | \$10.79 |
| • | Average Deferral Rate (Funded Accounts) | 5.01%    | 5.01%    | 0       |
| • | Average Funded Account Balance          | \$401.47 | \$367.51 | \$33.96 |
| • | Effective Opt-Out Rate                  | 38.37%   | 38.58%   | (0.21%) |