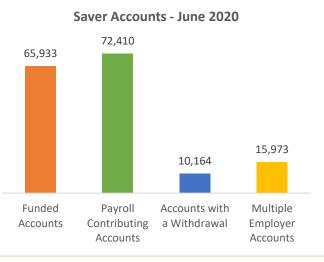

## Monthly Dashboard\* – June 2020

|   | Saver                                   | Current  | May 2020 | Change  |
|---|-----------------------------------------|----------|----------|---------|
| • | Total Funded Accounts                   | 65,933   | 64,068   | 1,865   |
| • | Total Payroll Contributing Accounts     | 72,410   | 70,288   | 2,122   |
| • | Accounts with a Withdrawal              | 10,164   | 9,661    | 503     |
| • | Multiple Employer Accounts              | 15,973   | 15,412   | 561     |
| • | Max Contribution Accounts               | 10       | 4        | 6       |
| • | Average Monthly Contribution Amount     | \$97.49  | \$86.70  | \$10.79 |
| • | Average Deferral Rate (Funded Accounts) | 5.01%    | 5.01%    | 0       |
| • | Average Funded Account Balance          | \$401.47 | \$367.51 | \$33.96 |
| • | Effective Opt-Out Rate                  | 38.37%   | 38.58%   | (0.21%) |