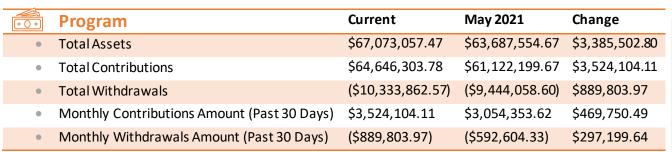

## Monthly Dashboard\* – June 2021



|   | Saver                                   | Current  | May 2021 | Change  |
|---|-----------------------------------------|----------|----------|---------|
| • | Total Funded Accounts                   | 90,403   | 89,038   | 1,365   |
| • | Total Payroll Contributing Accounts     | 99,943   | 98,101   | 1,842   |
| • | Accounts with a Withdrawal              | 17,495   | 16,879   | 616     |
| • | Multiple Employer Accounts              | 30,508   | 29,256   | 1,252   |
| • | Max Contribution Accounts               | 27       | 18       | 9       |
| • | Average Monthly Contribution Amount     | \$114.90 | \$98.69  | \$16.21 |
| • | Average Deferral Rate (Funded Accounts) | 5.04%    | 5.04%    | 0       |
| • | Average Funded Account Balance          | \$741.93 | \$715.29 | \$26.64