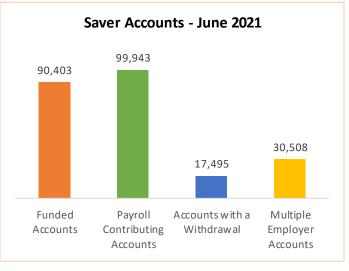

## Monthly Dashboard\* – June 2021

|   | Saver                                   | Current  | May 2021 | Change  |
|---|-----------------------------------------|----------|----------|---------|
| • | Total Funded Accounts                   | 90,403   | 89,038   | 1,365   |
| • | Total Payroll Contributing Accounts     | 99,943   | 98,101   | 1,842   |
| • | Accounts with a Withdrawal              | 17,495   | 16,879   | 616     |
| • | Multiple Employer Accounts              | 30,508   | 29,256   | 1,252   |
| • | Max Contribution Accounts               | 27       | 18       | 9       |
| • | Average Monthly Contribution Amount     | \$114.90 | \$98.69  | \$16.21 |
| • | Average Deferral Rate (Funded Accounts) | 5.04%    | 5.04%    | 0       |
| • | Average Funded Account Balance          | \$741.93 | \$715.29 | \$26.64 |
| • | Effective Opt-Out Rate                  | 34.01%   | 34.18%   | (0.17%) |