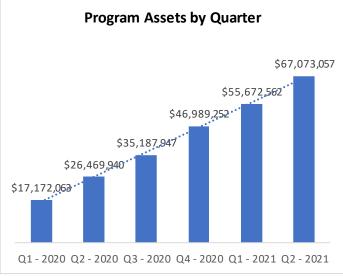

bution Amount     | \$114.90 | \$98.69  | \$16.21 |
| • | Average Deferral Rate (Funded Accounts) | 5.04%    | 5.04%    | 0       |
| • | Average Funded Account Balance          | \$741.93 | \$715.29 | \$26.64 |
| • | Effective Opt-Out Rate                  | 34.01%   | 34.18%   | (0.17%) |

| <b>ZQ</b> } | Employer                            | Current | May 2021 | Change |
|-------------|-------------------------------------|---------|----------|--------|
| •           | Total Registered                    | 6,060   | 6,059    | 1      |
| •           | Total Added Employee Data           | 4,033   | 4,027    | 6      |
| •           | Total Submitting Payroll Deductions | 2,837   | 2,832    | 5      |
| •           | Total Exempted Employers            | 11,123  | 11,115   | 8      |