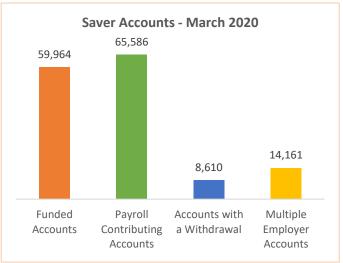

|   | Saver                                   | Current  | February 2020 | Change  |
|---|-----------------------------------------|----------|---------------|---------|
| • | Total Funded Accounts                   | 59,964   | 57,049        | 2,915   |
| ٠ | Total Payroll Contributing Accounts     | 65,586   | 62,423        | 3,163   |
| ٠ | Accounts with a Withdrawal              | 8,610    | 7,732         | 878     |
| ٠ | Multiple Employer Accounts              | 14,161   | 13,161        | 1,000   |
| • | Max Contribution Accounts               | 1        | 1             | 0       |
| ٠ | Average Monthly Contribution Amount     | \$85.66  | \$83.65       | \$2.01  |
| • | Average Deferral Rate (Funded Accounts) | 5.01%    | 5.02%         | (0.01%) |
| ٠ | Average Funded Account Balance          | \$286.37 | \$285.37      | \$1.00  |
| • | Effective Opt-Out Rate                  | 39.29%   | 39.57%        | (0.28%) |