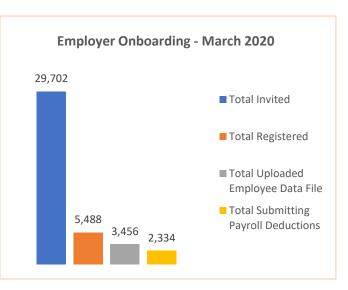

|   | Employer                            | Current | February 2020 | Change |
|---|-------------------------------------|---------|---------------|--------|
| • | Total Invited                       | 29,702  | 29,699        | 3      |
| • | Total Registered                    | 5,488   | 5,369         | 119    |
| • | Total Added Employee Data           | 3,456   | 3,358         | 98     |
| • | Total Submitting Payroll Deductions | 2,334   | 2,235         | 99     |
| ٠ | Total Exempted Employers            | 9,187   | 8,313         | 874    |