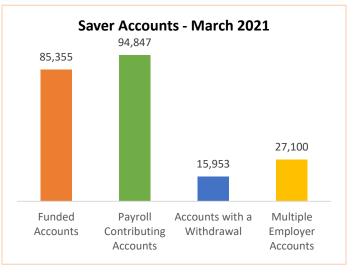

## Monthly Dashboard\* – March 2021

|   | Saver                                   | Current  | February 2021 | Change  |
|---|-----------------------------------------|----------|---------------|---------|
| • | Total Funded Accounts                   | 85,355   | 83,468        | 1,887   |
| • | Total Payroll Contributing Accounts     | 94,847   | 92,858        | 1,989   |
| • | Accounts with a Withdrawal              | 15,953   | 15,345        | 608     |
| • | Multiple Employer Accounts              | 27,100   | 25,751        | 1,349   |
| • | Max Contribution Accounts               | 5        | 4             | 1       |
| • | Average Monthly Contribution Amount     | \$103.11 | \$92.44       | \$10.67 |
| • | Average Deferral Rate (Funded Accounts) | 5.03%    | 5.03%         | 0       |
| • | Average Funded Account Balance          | \$652.25 | \$620.41      | \$31.84 |
| • | Effective Opt-Out Rate                  | 35.08%   | 35.31%        | (0.23%) |