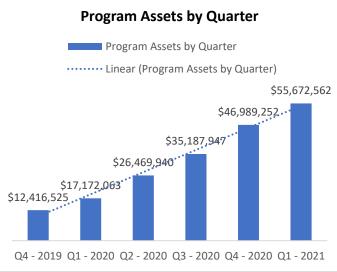

tion Amount     | \$103.11 | \$92.44       | \$10.67 |
| • | Average Deferral Rate (Funded Accounts) | 5.03%    | 5.03%         | 0       |
| • | Average Funded Account Balance          | \$652.25 | \$620.41      | \$31.84 |
| • | Effective Opt-Out Rate                  | 35.08%   | 35.31%        | (0.23%) |

| 206 | Employer                            | Current | February 2021 | Change |
|-----|-------------------------------------|---------|---------------|--------|
| •   | Total Registered                    | 6,100   | 6,099         | 1      |
| •   | Total Added Employee Data           | 4,017   | 4,001         | 16     |
| •   | Total Submitting Payroll Deductions | 2,806   | 2,788         | 18     |
| •   | Total Exempted Employers            | 11,067  | 11,053        | 14     |