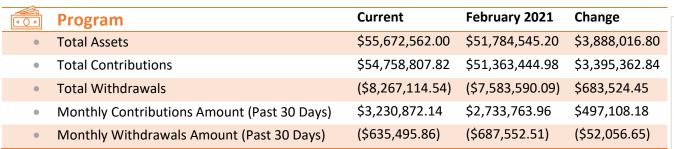

## Monthly Dashboard\* – March 2021



|   | Saver                                   | Current  | February 2021 | Change  |
|---|-----------------------------------------|----------|---------------|---------|
| • | Total Funded Accounts                   | 85,355   | 83,468        | 1,887   |
| • | Total Payroll Contributing Accounts     | 94,847   | 92,858        | 1,989   |
| • | Accounts with a Withdrawal              | 15,953   | 15,345        | 608     |
| • | Multiple Employer Accounts              | 27,100   | 25,751        | 1,349   |
| • | Max Contribution Accounts               | 5        | 4             | 1       |
| • | Average Monthly Contribution Amount     | \$103.11 | \$92.44       | \$10.67 |
| • | Average Deferral Rate (Funded Accounts) | 5.03%    | 5.03%         | 0       |
| • | Average Funded Account Bala