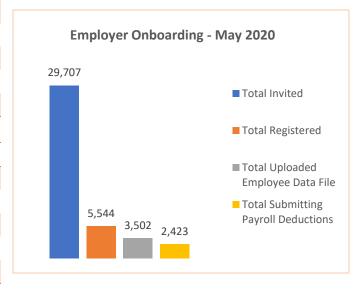

|   | Employer                            | Current | April 2020 | Change |
|---|-------------------------------------|---------|------------|--------|
| • | Total Invited                       | 29,707  | 29,703     | 4      |
| • | Total Registered                    | 5,544   | 5,533      | 11     |
| • | Total Added Employee Data           | 3,502   | 3,478      | 24     |
| • | Total Submitting Payroll Deductions | 2,423   | 2,381      | 42     |
| • | Total Exempted Employers            | 9,372   | 9,308      | 64     |