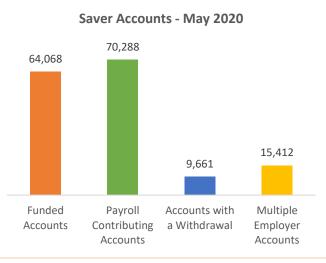

## Monthly Dashboard\* – May 2020

|   | Saver                                   | Current  | April 2020 | Change  |
|---|-----------------------------------------|----------|------------|---------|
| • | Total Funded Accounts                   | 64,068   | 61,907     | 2,161   |
| • | Total Payroll Contributing Accounts     | 70,288   | 67,874     | 2,414   |
| • | Accounts with a Withdrawal              | 9,661    | 9,229      | 432     |
| • | Multiple Employer Accounts              | 15,412   | 14,840     | 572     |
| • | Max Contribution Accounts               | 4        | 1          | 3       |
| • | Average Monthly Contribution Amount     | \$86.70  | \$78.46    | \$8.24  |
| • | Average Deferral Rate (Funded Accounts) | 5.01%    | 5.01%      | 0       |
| • | Average Funded Account Balance          | \$367.51 | \$332.19   | \$35.32 |
| • | Effective Opt-Out Rate                  | 38.58%   | 38.69%     | (0.11%) |