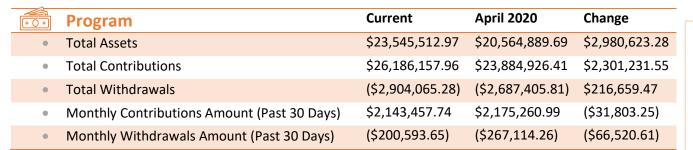

## Monthly Dashboard\* – May 2020

|   | Saver                                   | Current  | April 2020 | Change  |
|---|-----------------------------------------|----------|------------|---------|
| • | Total Funded Accounts                   | 64,068   | 61,907     | 2,161   |
| • | Total Payroll Contributing Accounts     | 70,288   | 67,874     | 2,414   |
| • | Accounts with a Withdrawal              | 9,661    | 9,229      | 432     |
| • | Multiple Employer Accounts              | 15,412   | 14,840     | 572     |
| • | Max Contribution Accounts               | 4        | 1          | 3       |
| • | Average Monthly Contribution Amount     | \$86.70  | \$78.46    | \$8.24  |
| • | Average Deferral Rate (Funded Accounts) | 5.01%    | 5.01%      | 0       |
| • | Average Funded Account Balance          | \$367.51 | \$332.19   | \$35.32 |
| • | Effective Opt-Out Rate                  | 38.58%   | 38.69%     | (0.11%) |