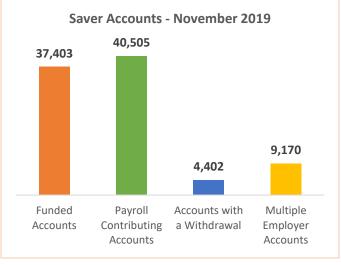

|   | Saver                                                | Current  | October 2019 | Change  |
|---|------------------------------------------------------|----------|--------------|---------|
| • | Total Funded Accounts                                | 37,403   | 31,453       | 5,950   |
| • | Total Payroll Contributing Accounts                  | 40,505   | 34,331       | 6,174   |
| • | Accounts with a Withdrawal                           | 4,402    | 3,727        | 675     |
| • | Multiple Employer Accounts                           | 9,170    | 7,435        | 1,735   |
| • | Max Contribution Accounts                            | 6        | 2            | 4       |
| • | Average Monthly Contribution Amount                  | \$83.10  | \$76.50      | \$6.60  |
| • | Average Deferral Rate <sup>1</sup> (Funded Accounts) | 5.02%    | 5.21%        | (0.19%) |
| • | Average Funded Account Balance                       | \$260.70 | \$249.56     | \$11.14 |
| • | Effective Opt-Out Rate                               | 40.10%   | 38.69%       | 1.41%   |