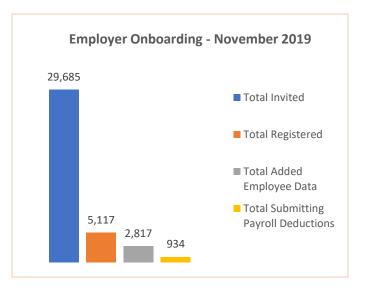

|   | Employer                            | Current | October 2019 | Change |
|---|-------------------------------------|---------|--------------|--------|
| • | Total Invited                       | 29,685  | 29,674       | 11     |
| • | Total Registered                    | 5,117   | 4,236        | 881    |
| • | Total Added Employee Data           | 2,817   | 1,978        | 839    |
| • | Total Submitting Payroll Deductions | 934     | 630          | 304    |
| • | Total Exempted Employers            | 7,506   | 6,118        | 1,388  |