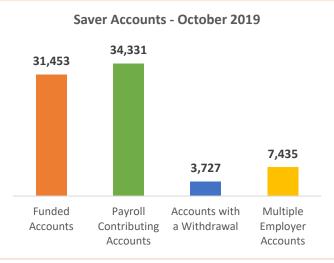

## **Monthly Dashboard\* – October 2019**

|   | Saver                                   | Current  | Sept. 2019 | Change   |
|---|-----------------------------------------|----------|------------|----------|
| • | Total Funded Accounts                   | 31,453   | 27,566     | 3,887    |
| • | Total Payroll Contributing Accounts     | 34,331   | 29,449     | 4,882    |
| • | Accounts with a Withdrawal              | 3,727    | 2,879      | 848      |
| • | Multiple Employer Accounts              | 7,435    | 4,381      | 3,054    |
| • | Max Contribution Accounts               | 2        | 1          | 1        |
| • | Average Monthly Contribution Amount     | \$76.50  | \$78.30    | (\$1.80) |
| • | Average Deferral Rate (Funded Accounts) | 5.21%    | 5.17%      | 0.04%    |
| • | Average Funded Account Balance          | \$249.56 | \$228.20   | \$21.36  |
| • | Effective Opt-Out Rate                  | 38.69%   | 35.98%     | 2.71%    |