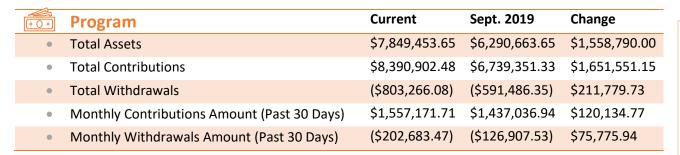

## **Monthly Dashboard\* – October 2019**

|   | Saver                                   | Current  | Sept. 2019 | Change   |
|---|-----------------------------------------|----------|------------|----------|
| • | Total Funded Accounts                   | 31,453   | 27,566     | 3,887    |
| • | Total Payroll Contributing Accounts     | 34,331   | 29,449     | 4,882    |
| • | Accounts with a Withdrawal              | 3,727    | 2,879      | 848      |
| • | Multiple Employer Accounts              | 7,435    | 4,381      | 3,054    |
| • | Max Contribution Accounts               | 2        | 1          | 1        |
| • | Average Monthly Contribution Amount     | \$76.50  | \$78.30    | (\$1.80) |
| • | Average Deferral Rate (Funded Accounts) | 5.21%    | 5.17%      | 0.04%    |
| • | Average Funded Account Balance          | \$249.56 | \$228.20   | \$21.36  |
| • | Effective Opt-Out Rate                  | 38.69%   | 35.98%     | 2.71%    |