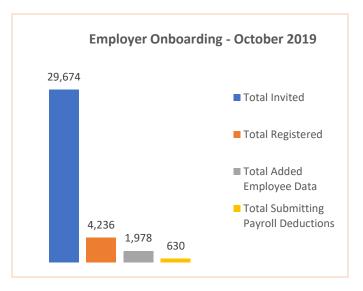

|   | Employer                            | Current | Sept. 2019 | Change |
|---|-------------------------------------|---------|------------|--------|
| • | Total Invited                       | 29,674  | 8,944      | 20,730 |
| • | Total Registered                    | 4,236   | 1,784      | 2,452  |
| • | Total Added Employee Data           | 1,978   | 944        | 1034   |
| • | Total Submitting Payroll Deductions | 630     | 472        | 158    |
| • | Total Exempted Employers            | 6,118   | 3,839      | 2,279  |