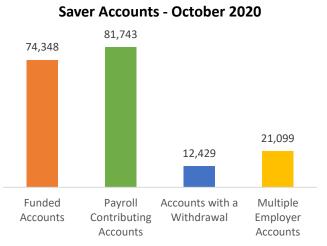

## Monthly Dashboard\* – October 2020

|   | Saver                                   | Current  | Sept. 2020 | Change   |
|---|-----------------------------------------|----------|------------|----------|
| • | Total Funded Accounts                   | 74,348   | 71,568     | 2,780    |
| ٠ | Total Payroll Contributing Accounts     | 81,743   | 78,518     | 3,225    |
| ٠ | Accounts with a Withdrawal              | 12,429   | 11,724     | 705      |
| ۰ | Multiple Employer Accounts              | 21,099   | 19,604     | 1,495    |
| • | Max Contribution Accounts               | 54       | 39         | 15       |
| ۰ | Average Monthly Contribution Amount     | \$89.62  | \$96.39    | (\$6.77) |
| ٠ | Average Deferral Rate (Funded Accounts) | 5.01%    | 5.02%      | (0.01%)  |
| ٠ | Average Funded Account Balance          | \$494.86 | \$491.67   | \$3.19   |
| ٠ | Effective Opt-Out Rate                  | 36.77%   | 37.12%     | (0.35%)  |