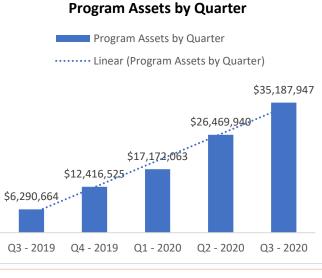

| \$89.62  | \$96.39    | (\$6.77) |
| ٠ | Average Deferral Rate (Funded Accounts) | 5.01%    | 5.02%      | (0.01%)  |
| ٠ | Average Funded Account Balance          | \$494.86 | \$491.67   | \$3.19   |
| ٠ | Effective Opt-Out Rate                  | 36.77%   | 37.12%     | (0.35%)  |

|   | Employer                            | Current | Sept. 2020 | Change |
|---|-------------------------------------|---------|------------|--------|
| • | Total Registered                    | 6,023   | 5,843      | 180    |
| ۰ | Total Added Employee Data           | 3,796   | 3,685      | 111    |
| • | Total Submitting Payroll Deductions | 2,566   | 2,527      | 39     |
| ٠ | Total Exempted Employers            | 10,819  | 10,479     | 340    |

## Illinois Secure Choice Retirement Savings Program