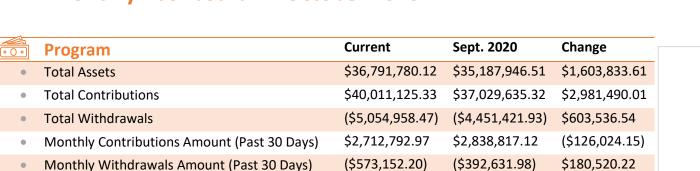

## Monthly Dashboard\* – October 2020

|   | Saver                                   | Current  | Sept. 2020 | Change   |
|---|-----------------------------------------|----------|------------|----------|
| • | Total Funded Accounts                   | 74,348   | 71,568     | 2,780    |
| ٠ | Total Payroll Contributing Accounts     | 81,743   | 78,518     | 3,225    |
| ٠ | Accounts with a Withdrawal              | 12,429   | 11,724     | 705      |
| ۰ | Multiple Employer Accounts              | 21,099   | 19,604     | 1,495    |
| • | Max Contribution Accounts               | 54       | 39         | 15       |
| ۰ | Average Monthly Contribution Amount     | \$89.62  | \$96.39    | (\$6.77) |
| ٠ | Average Deferral Rate (Funded Accounts) | 5.01%    | 5.02%      | (0.01%)  |
| ٠ | Average Funded Account Balance          | \$494.86 | \$491.67   | \$3.19   |
| ٠ | Effective Opt-Out Rate                  | 36.77%   | 37.12%     | (0.35%)  |