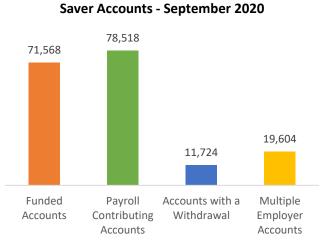

|   | Saver                                   | Current  | August 2020 | Change  |
|---|-----------------------------------------|----------|-------------|---------|
| • | Total Funded Accounts                   | 71,568   | 69,282      | 2,286   |
| ٠ | Total Payroll Contributing Accounts     | 78,518   | 75,990      | 2,528   |
| ٠ | Accounts with a Withdrawal              | 11,724   | 11,225      | 499     |
| ٠ | Multiple Employer Accounts              | 19,604   | 18,293      | 1,311   |
| ٠ | Max Contribution Accounts               | 39       | 26          | 13      |
| ٠ | Average Monthly Contribution Amount     | \$96.39  | \$92.45     | \$3.94  |
| ٠ | Average Deferral Rate (Funded Accounts) | 5.02%    | 5.01%       | 0.01%   |
| ٠ | Average Funded Account Balance          | \$491.67 | \$484.57    | \$7.10  |
| ٠ | Effective Opt-Out Rate                  | 37.12%   | 37.60%      | (0.48%) |