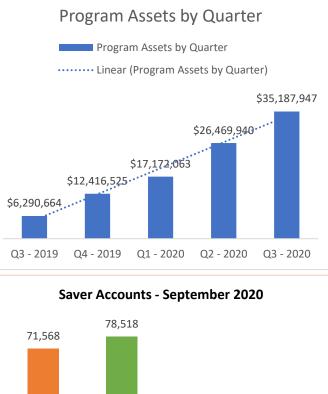

## Monthly Dashboard\* – September 2020

| 00 | Program                                     | Current          | August 2020      | Change         |
|----|---------------------------------------------|------------------|------------------|----------------|
| ٠  | Total Assets                                | \$35,187,946.51  | \$33,571,730.48  | \$1,616,216.03 |
| ٠  | Total Contributions                         | \$37,029,635.32  | \$34,190,818.20  | \$2,838,817.12 |
| •  | Total Withdrawals                           | (\$4,451,421.93) | (\$4,058,789.95) | \$392,631.98   |
| ٠  | Monthly Contributions Amount (Past 30 Days) | \$2,838,817.12   | \$2,660,206.22   | \$178,610.90   |
| •  | Monthly Withdrawals Amount (Past 30 Days)   | (\$392,631.98)   | (\$395,413.66)   | (\$2,781.68)   |